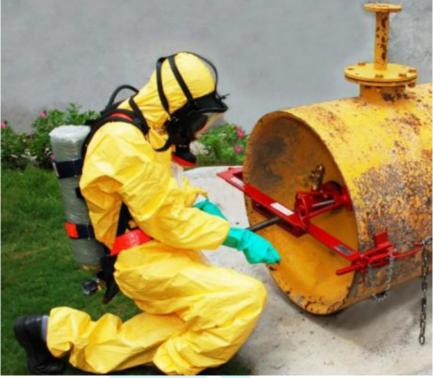

## **CHLORO KIT**

\* Accessories can be put as per order at extra cost

**Product Code:** ASERP1006

Model: CHLOROKIT FOR 900 KG TONNER (MODEL: CK-900)

## **Technical Specification**

The device is made of strong IS 226 steel material in one piece design attached with side mounted anti-friction device and clamps. It has a control sliding hood and key arrangement to control any of the two valves. A Butyl Rubber Gasket is attached to the hood with Cl2 valve. The complete kit is duly powder coated for anti corrosive properties and is duly stamped with a unique serial no. and manufacturer's stamp. The kit comes in a metal box with provision to hold accessories.